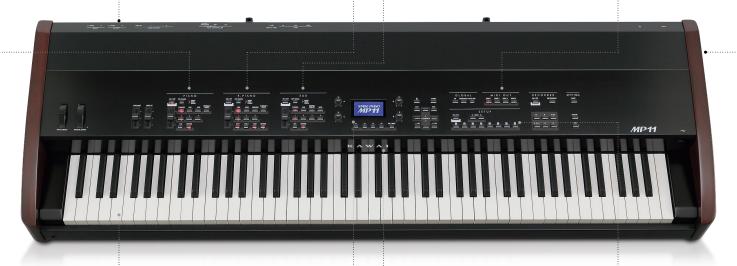

### Accessible & Intuitive Panel

A large graphic LCD display, four assignable real-time control knobs, and a well organised, immediately usable panel interface.

Leave the manual at home and concentrate on playing, rather than trying to remember exactly which button does what.

#### Pro-audio, Pedal, & MIDI Jacks

Connect directly to the house PA using prograde XLRs, and to personal monitors with the high quality Line Out jacks. Enjoy realistic damper, sostenuto, and soft playing control, by connecting the included Kawai F-30 triple pedal unit, or assign a range of alternative functions to individual pedals.

## Quality Materials, Design, & Build

Elegantly finished wooden side panels, sleek gloss-black paintwork and a raised fallboard displaying the Kawai family name give the MP11 a distinctly acoustic presence. Its sturdy aluminium and steel chassis, and reinforced base reassures players that this instrument is built for the stage.